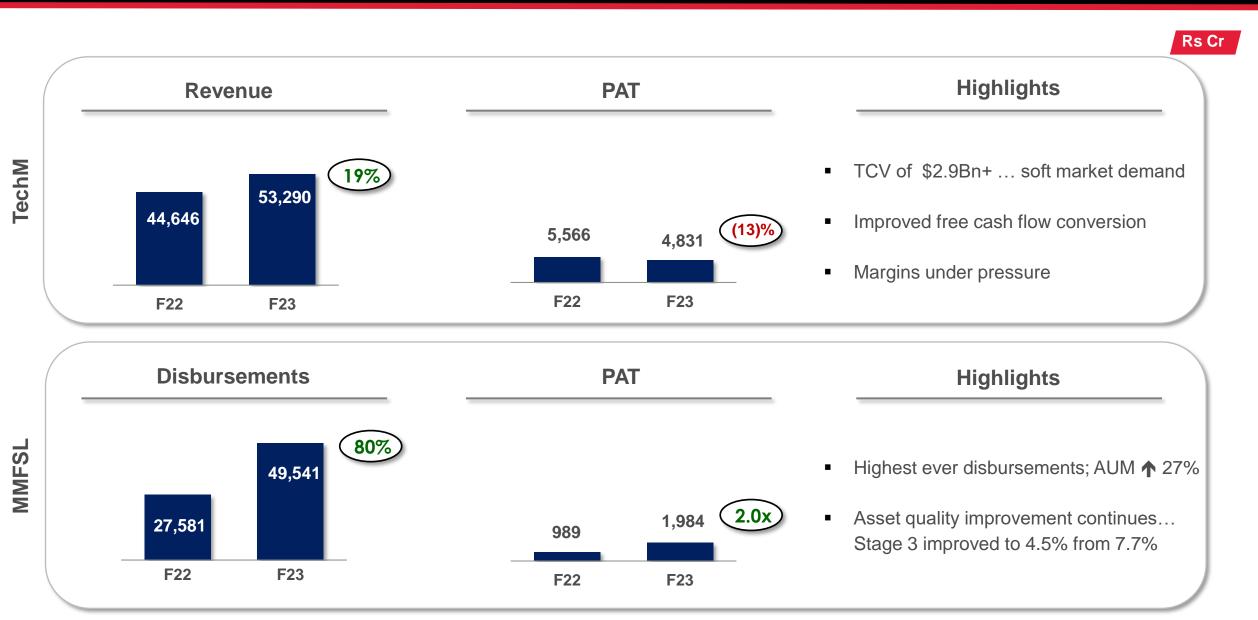

for technology solutions

Tractor

Farm Machinery

Global \$100 Bn

India

FM industry \$1.2Bn

## **UNLOCK FULL POTENTIAL**

#### **MMFSL**



Improve asset quality

10111

Digital transformation



Growth through diversification



High-impact Ecosystem partnerships

### **Tech Mahindra**



Drive 300 bps margin expansion



Lead the market and drive 5G proliferation



Grow new age offerings



Augment Deep-Tech



Drive synergy from portfolio companies

- At consolidated level
- 2 SIIV Revenue market share
- 3. Does not include M&A

# **5X CHALLENGE FOR GROWTH GEMS**



# **SUMMARY**



Driven by **Purpose** 



Re-ignited Value Creation



Well positioned to tap **India Opportunity** 



Committed to **Deliver Scale** 



# M&M STANDALONE F23





# MAHINDRA FINANCE & TECH MAHINDRA



# **GROWTH GEMS(LISTED)**

Rs Cr







- Foray into society redevelopment ... 2 deals announced
- Gearing up IC businesses ... Jaipur & Chennai

<sup>\*</sup> F22 financials include impact of new acquisitions

# M&M STANDALONE CASH FLOWF23



|                               | Auto and Farm | Group companies | Total   |
|-------------------------------|---------------|-----------------|---------|
| Opening Balance               | 6,228         |                 | 12,099  |
| + Inflow                      | 9,659         | 3,018           | 12,677  |
| - Capex                       | (3,431)       |                 | (3,431) |
| - Capital deployed            | (2,890)       | (262)           | (3,152) |
| Net cashflow (incl. invt)     | 3,338         | 2,756           | 6,094   |
| - M&M