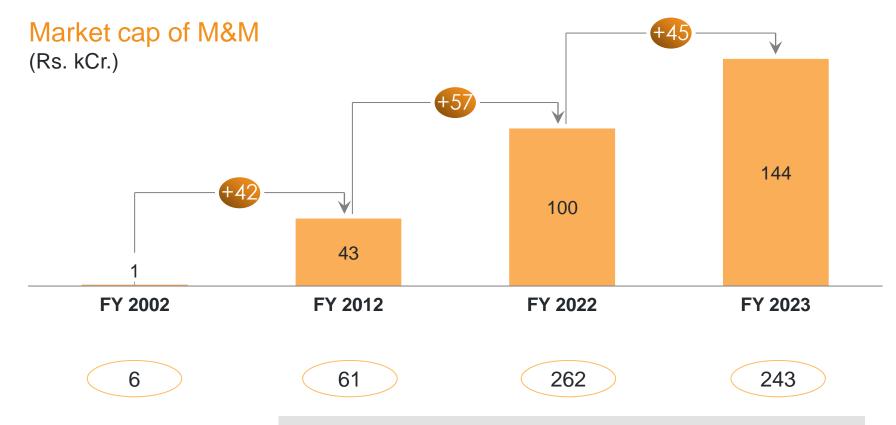

# **VALUE CREATION...** Accelerated in F23

NSE Market Cap\* (Rs. Lac Cr.)

Incremental market cap created by Mahindra Group in F23 is comparable to the incremental market cap created in the last decade

<sup>\*</sup> After Exceptional Items after Non-Controlling Interest ^ PAT after EI for continuing operations