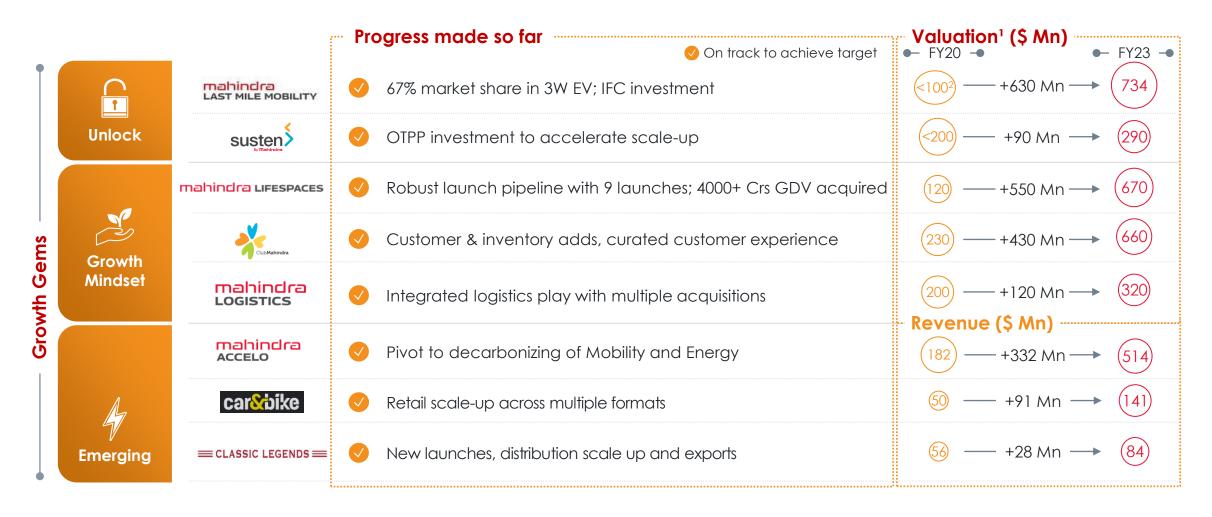

## **PIVOT TO GROWTH ... Gems**

## Deep Dive: FY22 & FY23 – ...and establishing growth gems

<sup>1.</sup> Closing value as of 31-March for corresponding years; 2. F20 Valuation based on rough estimate of Jeeto and 3 Wheelers ICE portfolio Note: For FY20: \$1 = INR 74.1; For FY23: \$1 = INR 81.7