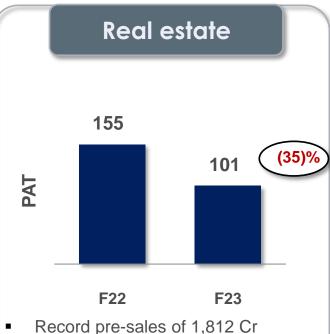

# **GROWTH GEMS(LISTED)**

Rs Cr

- Foray into society redevelopment ... 2 deals announced
- Gearing up IC businesses ... Jaipur & Chennai

<sup>\*</sup> F22 financials include impact of new acquisitions