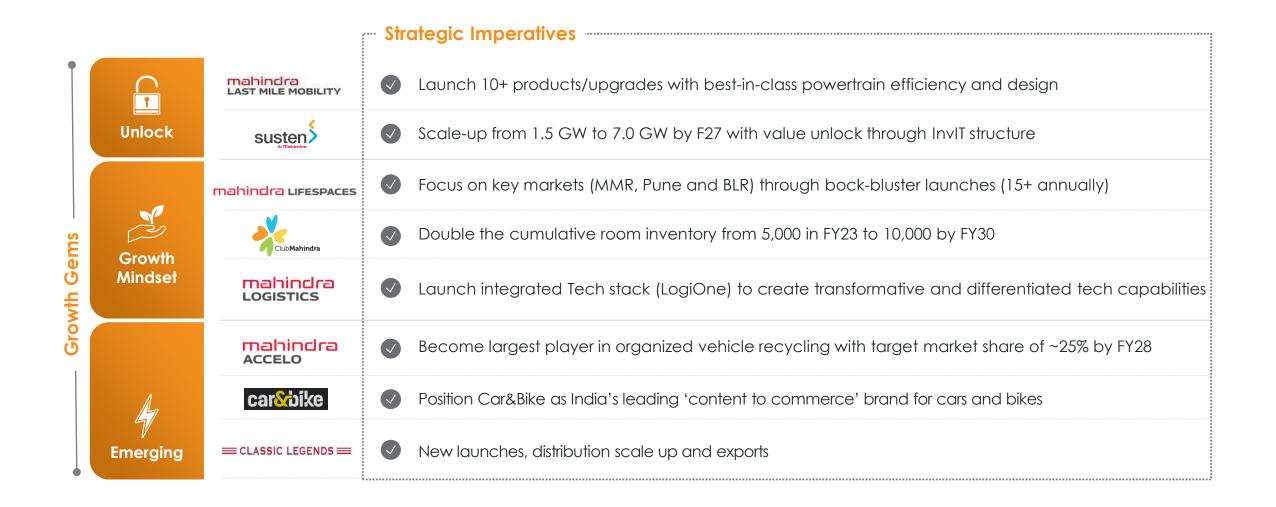

## **PIVOT TO GROWTH ... Gems**

## Deep Dive: FY22 & FY23 – ...and establishing growth gems

<sup>1.</sup> Closing value as of 31-March for corresponding years; 2. F20 Valuation based on rough estimate of Jeeto and 3 Wheelers ICE portfolio Note: For FY20: \$1 = INR 74.1; For FY23: \$1 = INR 81.7