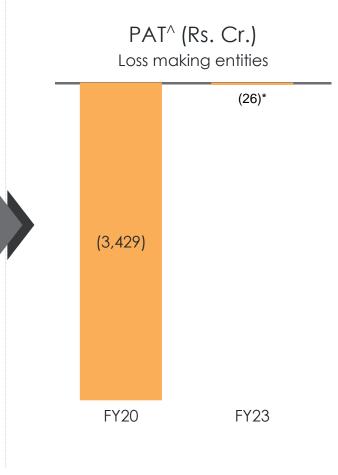

# **CAPITAL** ALLOCATION

<sup>\*</sup> FY23 PAT is for continuing operations and does not include any losses of exited entities. It excludes hyperinflation accounting impact of Rs 120 Cr for Turkish operations ^ International Auto & Farm operations; PAT After NCI, before EI