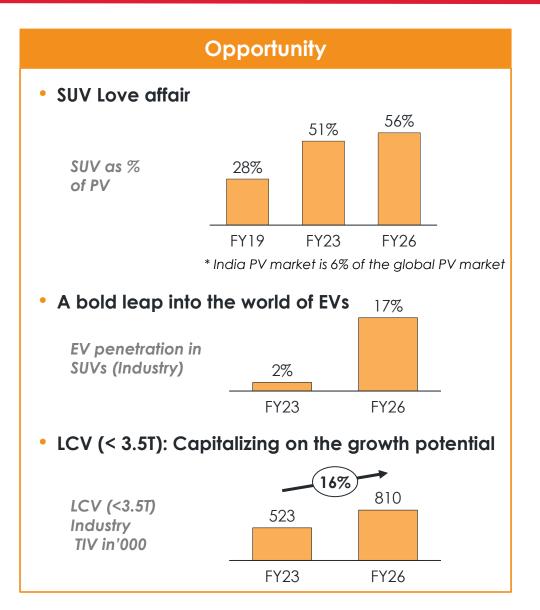

## **Opportunity today?**

India is well positioned across global macrotrends

Mahindra portfolio is aligned with India growth

We are poised to make world class products at scale ... Global play

## **INDIA** GROWTH OPPORTUNITIES

### India will add \$4.2 Trillion to its GDP by 2030

Note: Others includes Information and communication (\$132 Bn), Education (\$115 Bn), Extraction (\$33 Bn), Telecommunications (\$26 Bn), Publishing and broadcasting activities (\$7 Bn) Source: Oxford Economics