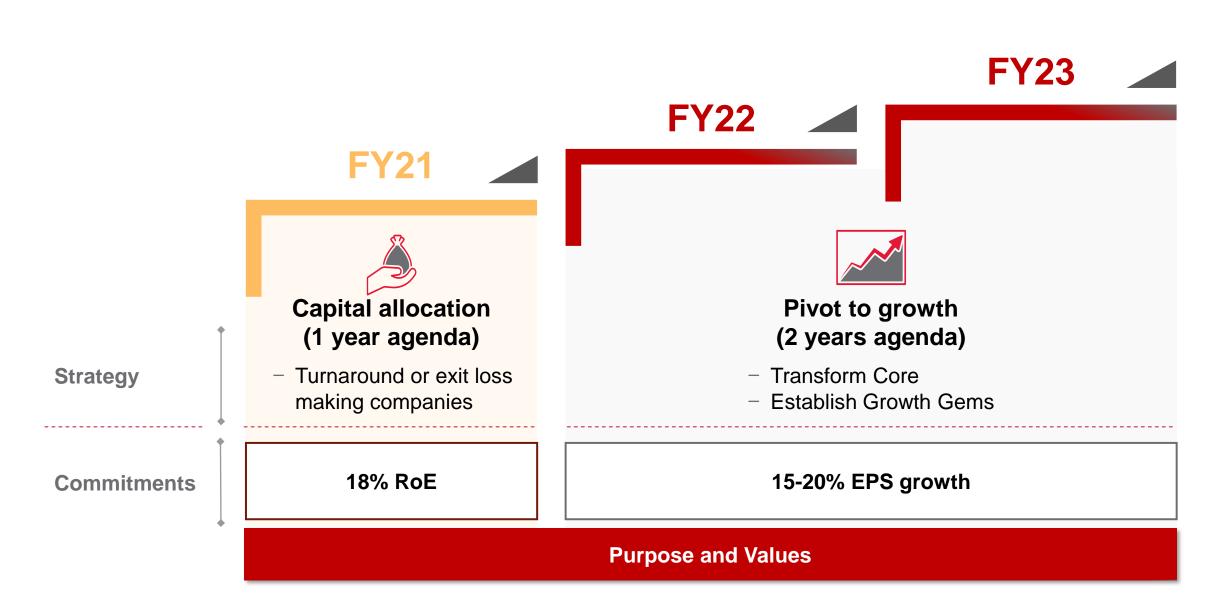

# **CAPITAL** ALLOCATION

<sup>\*</sup> FY23 PAT is for continuing operations and does not include any losses of exited entities. It excludes hyperinflation accounting impact of Rs 120 Cr for Turkish operations ^ International Auto & Farm operations; PAT After NCI, before EI

# **PIVOT TO GROWTH ... Transforming the core**