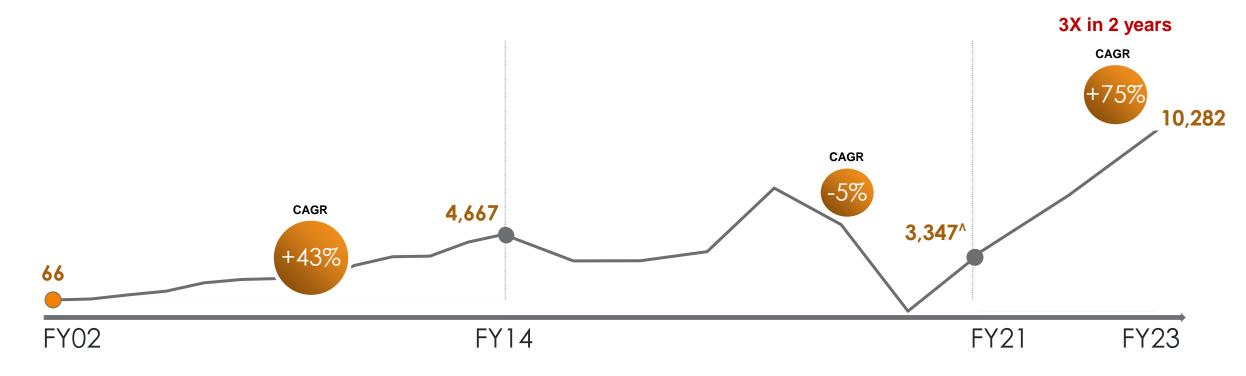

## PAT Lens: History of value creation with accelerating trajectory

PAT\* (Rs. Cr.) FY2002-2023

<sup>\*</sup> After Exceptional Items after Non-Controlling Interest ^ PAT after EI for continuing operations