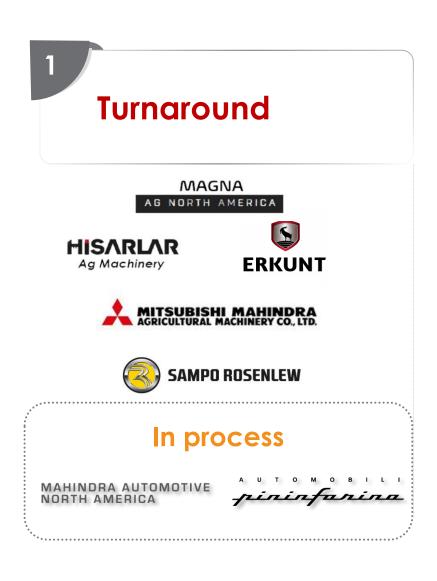

# **CAPITAL** ALLOCATION

<sup>\*</sup> FY23 PAT is for continuing operations and does not include any losses of exited entities. It excludes hyperinflation accounting impact of Rs 120 Cr for Turkish operations ^ International Auto & Farm operations; PAT After NCI, before EI