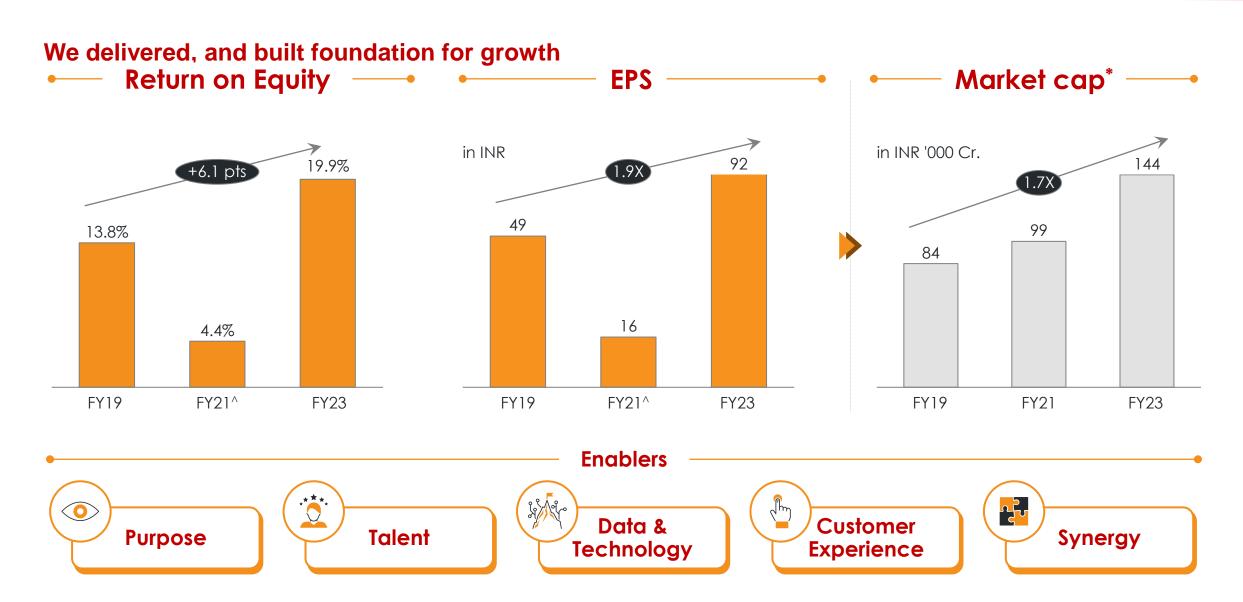

## **ACCELERATED TRAJECTORY**

## PAT Lens: History of value creation with accelerating trajectory

PAT\* (Rs. Cr.) FY2002-2023

<sup>\*</sup> After Exceptional Items after Non-Controlling Interest ^ PAT after EI for continuing operations

## **ACCELERATED TRAJECTORY**

|                                                                  | PAT'02* (Rs. Cr.) | PAT'23* (Rs. Cr.)               | CAGR |
|------------------------------------------------------------------|-------------------|---------------------------------|------|
| Auto                                                             | 41                | 1,290<br>(Core Auto 2,620 Cr**) | 18%  |
| Farm                                                             | 30                | 3,950                           | 26%  |
| Services (IT, Financial, Logistics, Holidays, Real Estate, Etc.) | (5)               | 5,042                           | ++   |

## **Why Services?**

- Brand, Governance premium, Synergies with Core, Market reach and Talent
- Significant value creation<sup>^</sup> of ~ Rs 47K Cr over last 20 years
- Positioned to capitalize on macro trends driving growth in India (& globally)

<sup>\*</sup> After Exceptional Items after Non-Controlling Interest

<sup>^</sup> PAT after EI for continuing operations

<sup>\*\*</sup> Core Auto here refers to consolidated Auto PAT before El. El items such as write-off in trucks and buses division, exit in PMTC result in 1,330 Cr reduction in Auto PAT for F23.