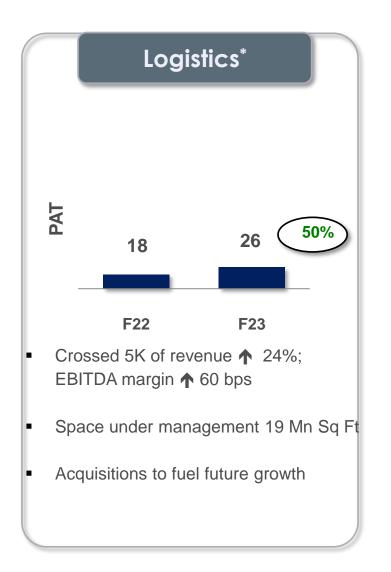

# **GROWTH GEMS(LISTED)**

Rs Cr

- Foray into society redevelopment ... 2 deals announced
- Gearing up IC businesses ... Jaipur & Chennai

<sup>\*</sup> F22 financials include impact of new acquisitions