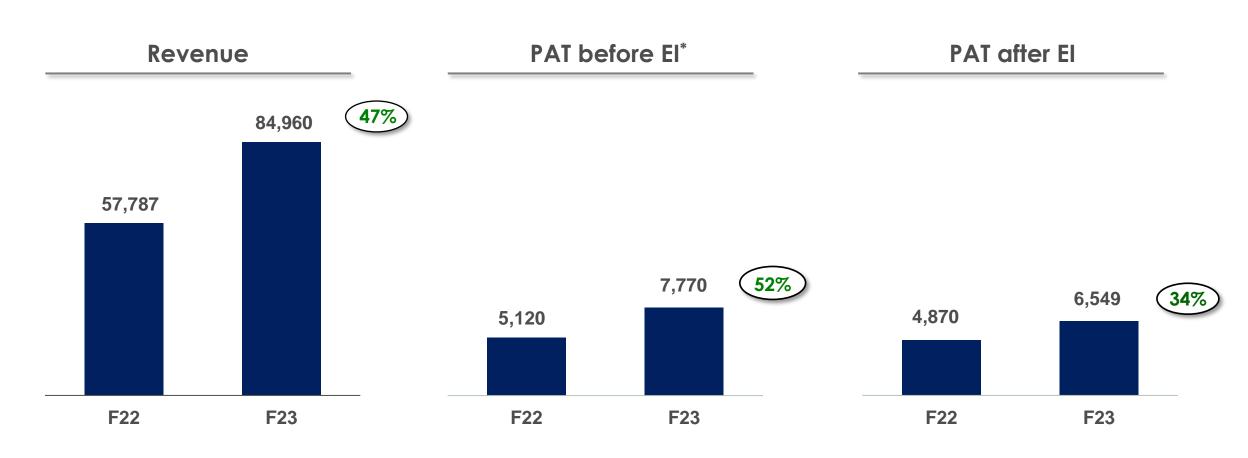

nerships for FM and global growth, and for technology solutions

Tractor

Farm Machinery

Global \$100 Bn

India

FM industry \$1.2Bn

## **UNLOCK FULL POTENTIAL**

#### **MMFSL**



Improve asset quality

10111

Digital transformation



Growth through diversification



High-impact Ecosystem partnerships

### **Tech Mahindra**



Drive 300 bps margin expansion



Lead the market and drive 5G proliferation



Grow new age offerings



Augment Deep-Tech



Drive synergy from portfolio companies

- At consolidated level
- 2 SIIV Revenue market share
- 3. Does not include M&A

# **5X CHALLENGE FOR GROWTH GEMS**



# **SUMMARY**



Driven by **Purpose** 



Re-ignited Value Creation



Well positioned to tap **India Opportunity** 



Committed to **Deliver Scale** 



# M&M STANDALONE F23





# MAHINDRA FINANCE & TECH MAHINDRA



# **GROWTH GEMS(LISTED)**

Rs Cr







- Foray into society redevelopment ... 2 deals announced
- Gearing up IC businesses ... Jaipur & Chennai

<sup>\*</sup> F22 financials include impact of new acquisitions

# M&M STANDALONE CASH FLOWF23



|                               | Auto and Farm | Group companies | Total   |
|-------------------------------|---------------|-----------------|---------|
| Opening Balance               | 6,228         |                 | 12,099  |
| + Inflow                      | 9,659         | 3,018           | 12,677  |
| - Capex                       | (3,431)       |                 | (3,431) |
| - Capital deployed            | (2,890)       | (262)           | (3,152) |
| Net cashflow (incl. invt)     | 3,338