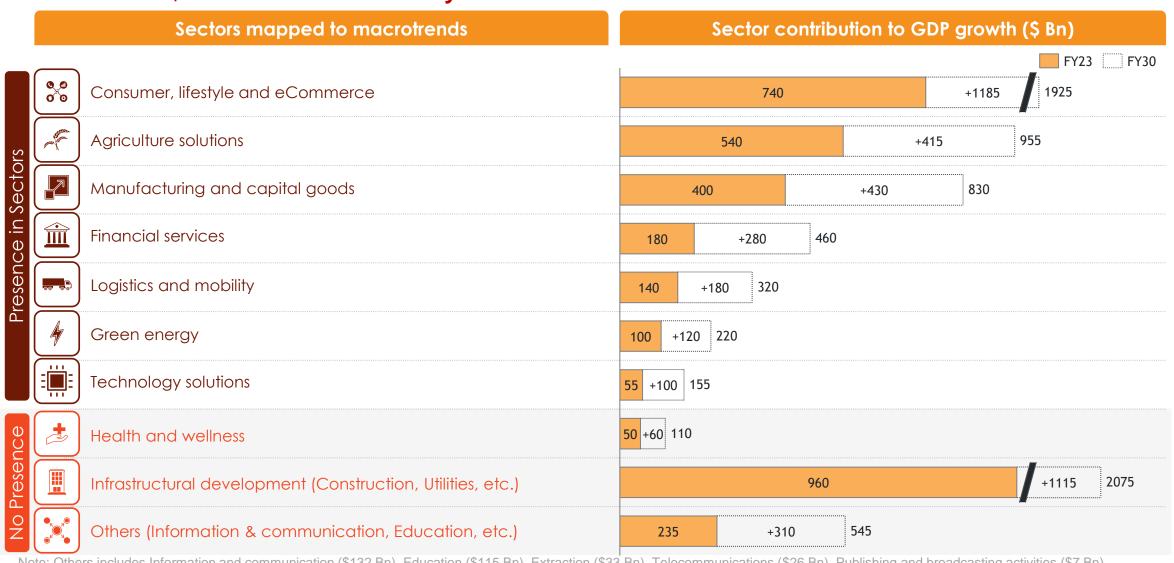

### India will add \$4.2 Trillion to its GDP by 2030

Note: Others includes Information and communication (\$132 Bn), Education (\$115 Bn), Extraction (\$33 Bn), Telecommunications (\$26 Bn), Publishing and broadcasting activities (\$7 Bn) Source: Oxford Economics