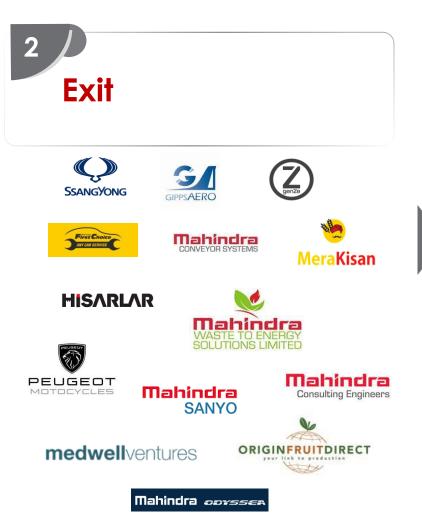

# **CAPITAL** ALLOCATION

<sup>\*</sup> FY23 PAT is for continuing operations and does not include any losses of exited entities. It excludes hyperinflation accounting impact of Rs 120 Cr for Turkish operations ^ International Auto & Farm operations; PAT After NCI, before EI