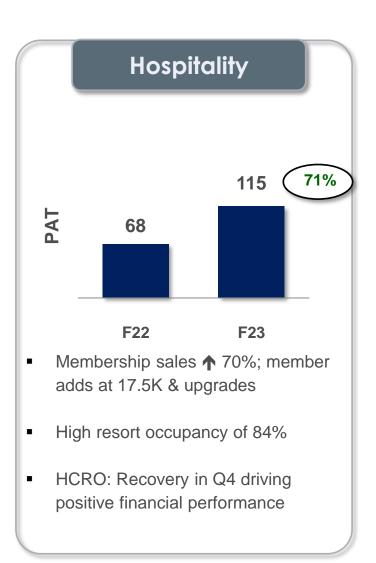

# **GROWTH GEMS(LISTED)**

Rs Cr

- Foray into society redevelopment ... 2 deals announced
- Gearing up IC businesses ... Jaipur & Chennai

<sup>\*</sup> F22 financials include impact of new acquisitions